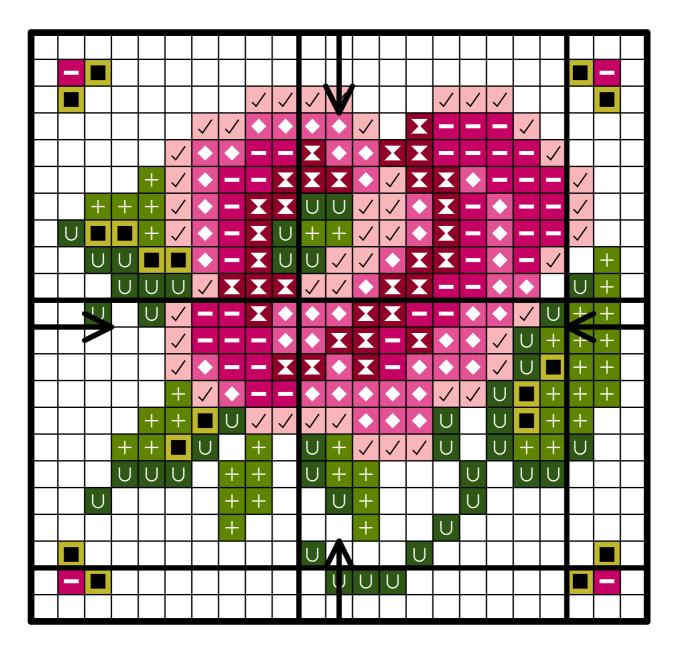

## Key

| Color | Symbol       | Cat No. | Brand  | Туре            | Stitches | Skeins |
|-------|--------------|---------|--------|-----------------|----------|--------|
|       |              | 304     | D.M.C. | Stranded Cotton | 31       | 0.1    |
|       | U            | 904     | D.M.C. | Stranded Cotton | 42       | 0.1    |
|       | +            | 906     | D.M.C. | Stranded Cotton | 39       | 0.1    |
|       | $\checkmark$ | 963     | D.M.C. | Stranded Cotton | 46       | 0.1    |
|       |              | 3804    | D.M.C. | Stranded Cotton | 44       | 0.1    |
|       |              | 3806    | D.M.C. | Stranded Cotton | 46       | 0.1    |
|       |              | 3819    | D.M.C. | Stranded Cotton | 17       | 0.1    |

## Notes

Material Type: Aida Generic White Sewing Count: 14/inch or 55/100mm Design Size: 23 x 22 stitches Sewn Design Size: 1.6 x 1.6 inches or 42 x 40 mm Suggested Material Size: 7.5 x 7.5 inches or 192 x 190 mm Stitch Style: Cross-stitch Using 2 strands