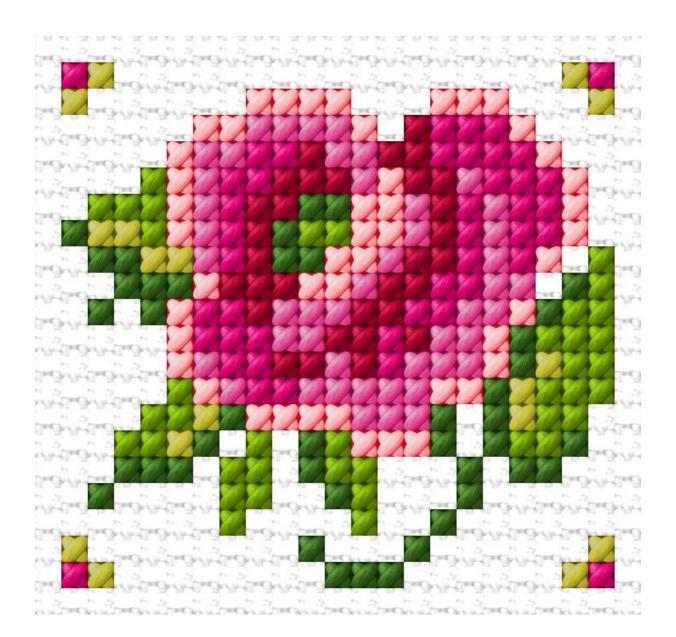

## LJT Rose motif by Lesley Teare

This kit was designed and created on StitchCraft software <u>http://www.stitchcraft.info</u>

## Notes

Material Type: Aida Generic White Sewing Count: 14/inch or 55/100mm Design Size: 23 x 22 stitches Sewn Design Size: 1.6 x 1.6 inches or 42 x 40 mm Suggested Material Size: 7.5 x 7.5 inches or 192 x 190 mm Stitch Style: Cross-stitch Using 2 strands